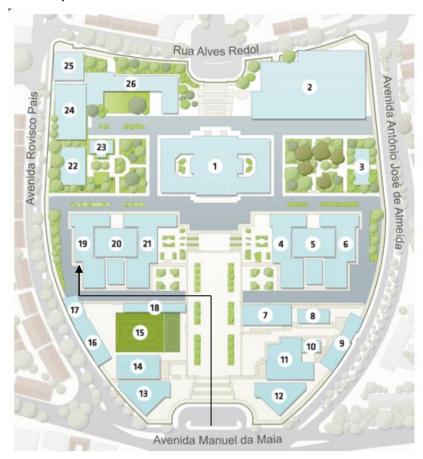

#### IST Campus MAP

- 1 Pavilhão Central
- 2 Pavilhão de Civil
- 3 Pavilhão do Jardim Norte
- 4 Pavilhão de Mecânica I
- 5 Torre Norte
- 6 Pavilhão de Electricidade
- 7 Pavilhão de Informática II
- 8 Pavilhão de Mecânica IV
- 9 Pavilhão de Informática I
- 10 Pavilhão de Informática III
- 11 Pavilhão de Mecânica II
- 12 Pavilhão de Mecânica III
- 13 Cantina
- 14 Pavilhão da Ass. Estudantes
- 15 Campo de Jogos
- 16 Piscina
- 17 Pavilhão de Acção Social
- 18 Secção de Folhas
- 19 Pavilhão de Minas
- 20 Torre Sul
- 21 Pavilhão de Química
- 22 Pavilhão do Jardim Sul
- 23 Infantário
- 24 Pavilhão de Matemática
- 25 Pavilhão de Física
- 26 Complexo Interdisciplinar